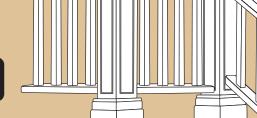

## TRIM HEAD DECK SCREW

**SUGGESTED USE** 

- Smallest head available for optimal fit and finish
- Indoor/outdoor applications
- Especially useful for fine carpentry

- Excellent choice for railings, windows, and door jambs
- Head virtually disappears when countersunk