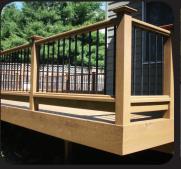

## TRIM HEAD DECK SCREW

**SUGGESTED USE** 

- Smallest head available for optimal fit and finish
- Indoor/outdoor applications
- Especially useful for fine carpentry

- Excellent choice for railings, windows, and door jambs
- Head virtually disappears when countersunk