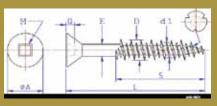

## **Concrete screw**

## Gold Tap Pro

ACQ

SUPER COARSE THREAD •
5 V-THREADS • ARROW TIP •
STRONGER SHANK