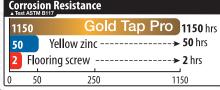

| Corrosion Resistance   |             |     |                   |  |  |  |
|------------------------|-------------|-----|-------------------|--|--|--|
| 500                    | Gold        | Тар | <b>500</b> hrs    |  |  |  |
| 50                     | Yellow zinc |     | - <b>→ 50</b> hrs |  |  |  |
| 2 Flooring screw 2 hrs |             |     |                   |  |  |  |
| 0                      | 250         | 500 |                   |  |  |  |