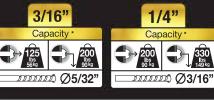

| SHANK SIZE |           |  |  |  |
|------------|-----------|--|--|--|
| 3/16"      | 0.148 mil |  |  |  |
| 1/4"       | 0.187 mil |  |  |  |

| ▲ Tes | OO   |             | itor Dri | <b>ve 1000</b> hrs |
|-------|------|-------------|----------|--------------------|
| 50    |      | Yellow zinc |          | <b>→ 50</b> hrs    |
| 2     | Floo | oring screw |          | <b>→ 2</b> hrs     |
| 0     |      | 250         | 750      | 1000               |