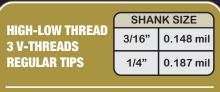

| SHANK SIZE |           |  |  |  |
|------------|-----------|--|--|--|
| 3/16"      | 0.148 mil |  |  |  |
| 1/4"       | 0.187 mil |  |  |  |

| ▲ Tes | OO   |             | itor Dri | <b>ve 1000</b> hrs |
|-------|------|-------------|----------|--------------------|
| 50    |      | Yellow zinc |          | <b>→ 50</b> hrs    |
| 2     | Floo | oring screw |          | <b>→ 2</b> hrs     |
| 0     |      | 250         | 750      | 1000               |