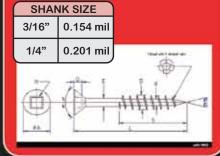

| SHANK SIZE |           |  |  |  |
|------------|-----------|--|--|--|
| 3/16"      | 0.148 mil |  |  |  |
| 1/4"       | 0.187 mil |  |  |  |

| ▲ Tes | OO   |             | itor Dri | <b>ve 1000</b> hrs |
|-------|------|-------------|----------|--------------------|
| 50    |      | Yellow zinc |          | <b>→ 50</b> hrs    |
| 2     | Floo | oring screw |          | <b>→ 2</b> hrs     |
| 0     |      | 250         | 750      | 1000               |