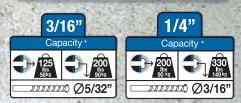

| SHANK SIZE |           |  |  |  |
|------------|-----------|--|--|--|
| 3/16"      | 0.148 mil |  |  |  |
| 1/4"       | 0.187 mil |  |  |  |

| ▲ Tes | OO   |             | itor Dri | <b>ve 1000</b> hrs |
|-------|------|-------------|----------|--------------------|
| 50    |      | Yellow zinc |          | <b>→ 50</b> hrs    |
| 2     | Floo | oring screw |          | <b>→ 2</b> hrs     |
| 0     |      | 250         | 750      | 1000               |