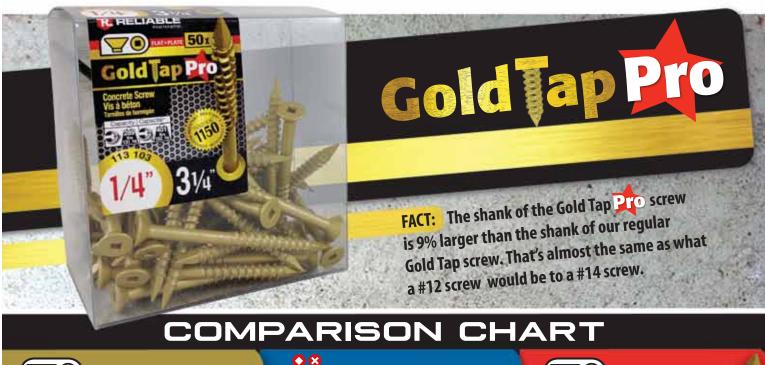

## Gold Tap Pro

## **ENHANCED PERFORMANCE**

- \* BIGGER BODY MAKES GOLD TAP PRO SCREWS LESS PRONE TO HEAD SNAPPING
- \* ARROW TIP DISPLACES LOOSE MATERIAL FOR GREATER DEPENDABILITY ON THE JOB SITE
- \* AGGRESSIVE "SCORPION TAIL" THREAD DESIGNED TO REDUCE REQUIRED DRIVE IN TORQUE
- \* HIGH PULL-OUT AND EXCEPTIONAL SHEAR VALUES
- \* INCREASES PRODUCTIVITY OF THE PROS