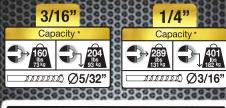

| SHANK SIZE |           |  |  |  |
|------------|-----------|--|--|--|
| 3/16"      | 0.148 mil |  |  |  |
| 1/4"       | 0.187 mil |  |  |  |

| ▲ Tes | OO   |             | itor Dri | <b>ve 1000</b> hrs |
|-------|------|-------------|----------|--------------------|
| 50    |      | Yellow zinc |          | <b>→ 50</b> hrs    |
| 2     | Floo | oring screw |          | <b>→ 2</b> hrs     |
| 0     |      | 250         | 750      | 1000               |