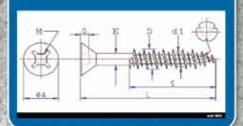

## Gold Tap Pro

ACQ

SUPER COARSE THREAD •
5 V-THREADS • ARROW TIP •
STRONGER SHANK