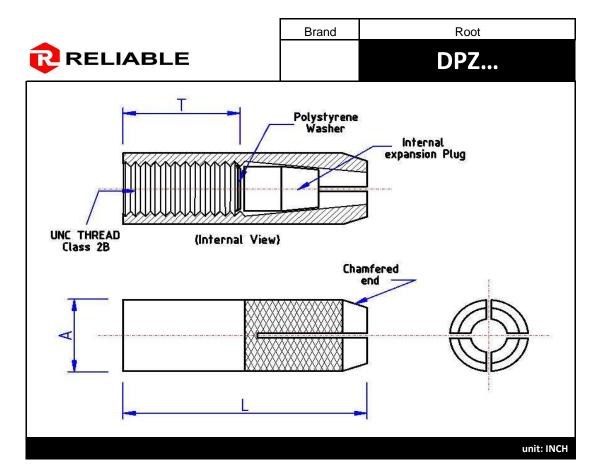

Knurled Drop-in Anchor, Zinc plated

preassembled with an internal expansion plug & Polystyrene washer

Root = Drop Pin Zinc

| THREAD<br>SIZE |     | A<br>OUTSIDE<br>DIAM. | L     | <b>T</b><br>THREAD<br>LENGTH | THREAD<br>PER INCH |
|----------------|-----|-----------------------|-------|------------------------------|--------------------|
| 1/4            | Min | 3/8                   | 1     | 7/16                         | 20                 |
|                | Max |                       |       |                              |                    |
| 3/8            | Min | 1/2                   | 1-1/2 | 5/8                          | 16                 |
|                | Max |                       |       |                              |                    |
| 1/2            | Min | 5/8                   | 2     | 3/4                          | 13                 |
|                | Max |                       |       |                              |                    |
| 3/4            | Min | 1                     | 3-1/8 | 1-1/4                        | 10                 |
|                | Max |                       |       |                              |                    |