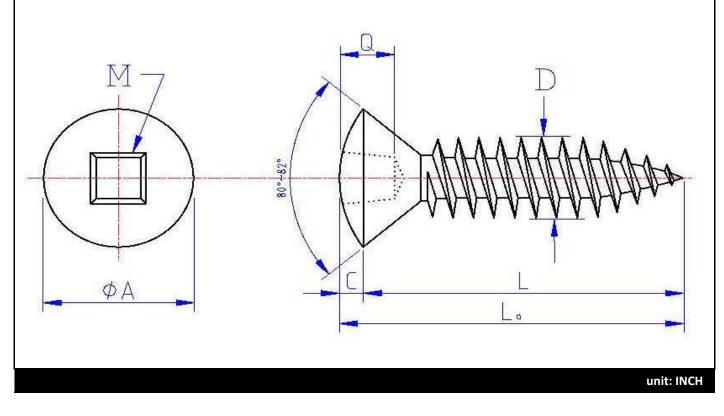

## OKAC...

| OVERALL<br>LENGTH<br>TOLERANCE | 0.67 " | + 0 | - 0.03 |  | THREAD<br>LENGTH | Full Thread |
|--------------------------------|--------|-----|--------|--|------------------|-------------|
|--------------------------------|--------|-----|--------|--|------------------|-------------|

| SCREW | M<br>PUNCH |     | Q<br>DRIVE<br>DEPTH | A<br>HEAD<br>DIAM. | C<br>HEAD CROWN<br>HEIGHT | D<br>THREAD<br>DIAM. | THREAD<br>PER INCH | TORK |
|-------|------------|-----|---------------------|--------------------|---------------------------|----------------------|--------------------|------|
| # 5   | #1         | Min | 0.050               | 0.214              | Ref.                      | 0.118                | 20                 | 18   |
|       |            | Max | 0.065               | 0.237              | 0.041                     | 0.129                | 20                 | 10   |

Nominal Length "L" is 0.625 inch. Length tolerance is for "L<sub>o</sub>" witch is "L+C" Oval Head, Square recess, Single Thread Wood Screw, Antique Copper plated

Date: 7 septembre 2012

Done by: **D.G**.